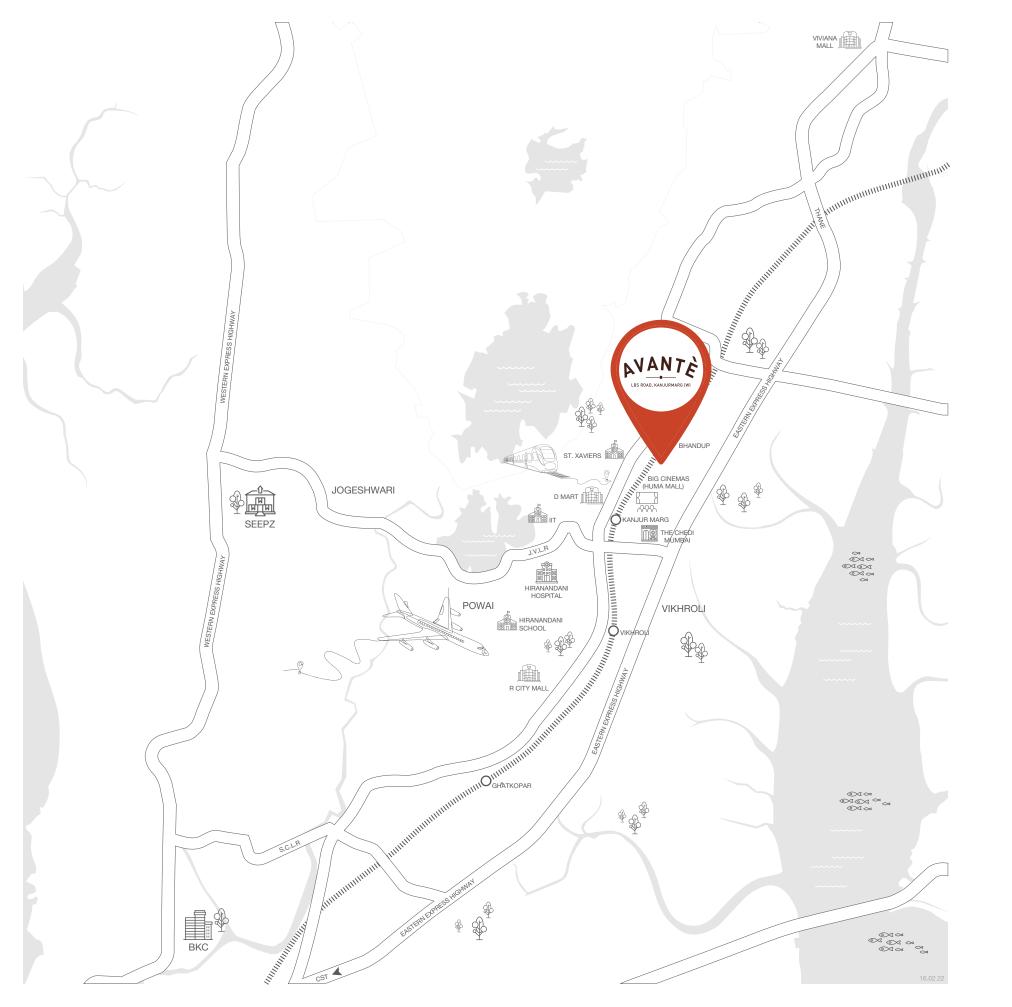

### WHEN COMMUTING MEETS CONVENIENCE, AN EMBELLISHED LIFESTYLE COMES TO LIFE

Strategically located off LBS Road, Sheth Avantè is nestled in one of Kanjurmarg's most promising locations. With the seamless connectivity, the easy accessibility, and openness to important focal points, Sheth Avantè indeed makes it an ideal abode. Close to Sheth Avantè are Powai, BKC, Thane, Navi Mumbai, and South Mumbai, making it a great connectivity hub.

#### **Road Connectivity & Airport**

Eastern Express Highway – 2 Kms Western Express Highway – 9.5 Kms International Airport – 12.5 Kms

#### **Railway Connectivity**

Kanjurmarg Railway Station – 500 Mtrs Bhandup Railway Station – 2.5 Kms Vikhroli Railway Station – 2.5 Kms Ghatkopar Railway Station – 6.5 Kms

#### **Schools & Institutions**

St. Xavier's School – 800 Mtrs

Hiranandani Foundation International School, Powai – 4 Kms

Bombay Scottish School, Powai – 5 Kms

#### Healthcare

Hiranandani Hospital, Powai – 3 Kms Fortis Hospital, Mulund – 5 Kms

#### Malls & Supermarkets

DMart, Kanjurmarg – 50 Mtrs R City Mall, Ghatkopar – 3.9 Kms Viviana Mall, Thane – 10 Kms

#### **Business Hubs**

Powai – 1 Km (approx. 5 mins) Thane – 8.5 Kms (approx. 15 mins) BKC – 9.5 Kms (approx. 25 mins)

The travel time mentioned is subject to change during peak hours and routes taken I Source: Google Maps